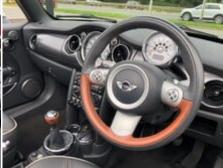

### **Specification**

Full Leather

Cruise Control

**Electric Mirrors** 

Remote Central Locking

Low Mileage

Height Adjustable Seat

Multifunction Steering wheel

#### **Description**

Here we have a popular mid 2008 Mini Cooper convertible sidewalk 1.6 petrol which has covered just 55,000 miles featured in Pepper White. Very good service history carrired out at the following mileages 8,000, 24,000, 31,000, 36,000, 46,000, 49,000 miles. Specification includes full lounge leather seats with front heating, 16 inch alloy wheels, cruise control, fog lights, fully electric roof, electric windows, remote central locking with 2 keys, airconditioning and electric mirrors. In good condition inside and out with no major dents or scuffs to the bodywork. The roof is in good condition. Overall if you are looking for a low mileage petrol ULEZ compliant convertible with a good specification this is well worth coming in to see. All of our cars come with a national parts and labour warranty. We also offer finance and a part exchange service. HPI checked and we do not charge admin fees. To find out more visit carsofchichester.co.uk or call us on 01243781111.