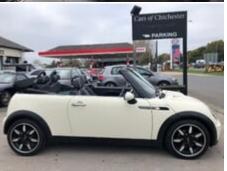

# 2008 (08) Mini Convertible 1.6 COOPER SIDEWALK just 55,000 miles, leather, heated seats, cruise

£5,250

#### **Description**

Here we have a popular mid 2008 Mini Cooper convertible sidewalk 1.6 petrol which has covered just 55,000 miles featured in Pepper White. Very good service history carrired out at the following mileages 8,000, 24,000, 31,000, 36,000, 46,000, 49,000 miles. Specification includes full lounge leather seats with front heating, 16 inch alloy wheels, cruise control, fog lights, fully electric roof, electric windows, remote central locking with 2 keys, airconditioning and electric mirrors. In good condition inside and out with no major dents or scuffs to the bodywork. The roof is in good condition. Overall if you are looking for a low mileage petrol ULEZ compliant convertible with a good specification this is well worth coming in to see. All of our cars come with a national parts and labour warranty. We also offer finance and a part exchange service. HPI checked and we do not charge admin fees. To find out more visit carsofchichester.co.uk or call us on 01243781111.