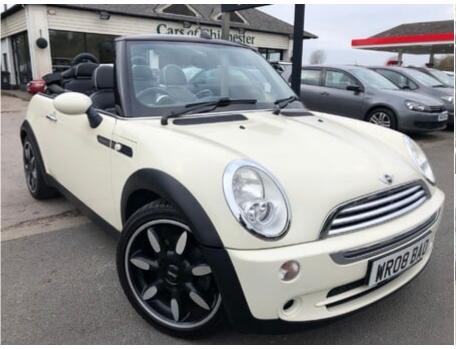

# 2008 (08) Mini Convertible 1.6 COOPER SIDEWALK just 55,000 miles, leather, heated seats, cruise

£5,250

#### **Description**

Here we have a popular mid 2008 Mini Cooper convertible sidewalk 1.6 petrol which has covered just 55,000 miles featured in Pepper White. Very good service history carrired out at the following mileages 8,000, 24,000, 31,000, 36,000, 46,000, 49,000 miles. Specification includes full lounge leather seats with front heating, 16 inch alloy wheels, cruise control, fog lights, fully electric roof, electric windows, remote central locking with 2 keys, airconditioning and electric mirrors. In good condition inside and out with no major dents or scuffs to the bodywork. The roof is in good condition. Overall if you are looking for a low mileage petrol ULEZ compliant convertible with a good specification this is well worth coming in to see. All of our cars come with a national parts and labour warranty. We also offer finance and a part exchange service. HPI checked and we do not charge admin fees. To find out more visit carsofchichester.co.uk or call us on 01243781111.