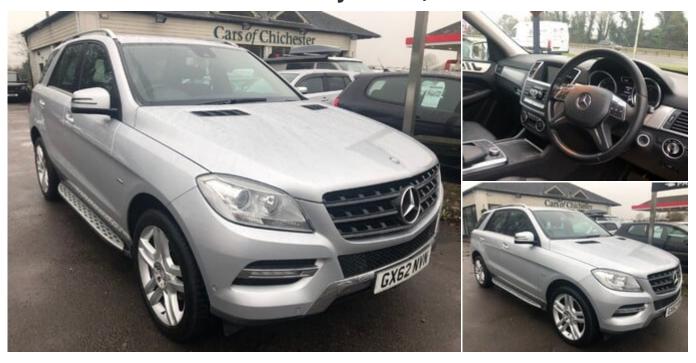

## 2012 (62) Mercedes-Benz M Class ML350 BLUETEC SPECIAL EDITION just 55,000m

£14,495

## **Description**

Here we have a lovely Euro 6 2012 Mercedes ML350 V6 BlueTEC which has covered 55,000 miles 5,000, 9,000, 17,000, 31,000, 37,000, 42,000, 51,000 miles. Specification inlcudes full leather, cruise control. electric folding mirrors, climate controlled airconditioning, electric seats, satnav, autolights and wipers, side steps, roof rails, 20 inch alloy wheels, front and rear parking sensors, electric mirrors, bluetooth phone and audio. The vehicle benefits from being ULEZ compliant. In good condition inside and out; drives well. Overall if you are looking for a refined automatic SUV with low mileage this is well worth coming in to see. All of our cars come with a national parts and labour warranty. We also offer finance and a part exchange service. HPI checked and we do not charge admin fees. To find out more visit carsofchichester.co.uk or call us on 01243781111.