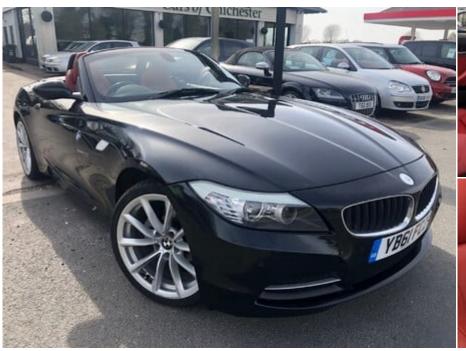

#### **Description**

Here we have this lovely 2012 BMW Z4 SDRIVE20I petrol 6 speed manual which has covered just 52,000 miles featured in Black Sapphire. Comprehensive service history carried out at the following mileages 7,000, 14,000, 17,000, 22,000, 25,000, 29,000, 31,000, 32,000, 45,000 miles. Specification includes upgraded 19 inch v spoke alloy wheels, Coral Red leather with heated seats, auto stop start, multifunctional steering wheel, alarm, wind deflector, isofix, sport seats, storage compartment pack, brush aluminium trim, headlamp wash jets, rain sensing wipers, lighting pack, BMW professional radio, USB audio, autolights, remote central locking with 2 keys, front and rear parking sensors, radio CD, fully electric roof, electric windows, cruise control. In good condition inside and out; drives really well. Overall if you are looking for a low mileage sporty convertible with a good service history this is well worth coming in to see. All of our cars come with a national parts and labour warranty. We also offer finance and a part exchange service. HPI checked and we do not charge admin fees. To find out more visit carsofchichester.co.uk or call us on 01243781111.