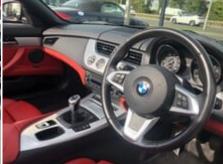

#### **Description**

Here we have this lovely 2012 BMW Z4 SDRIVE20I petrol 6 speed manual which has covered just 52,000 miles featured in Black Sapphire. Comprehensive service history carried out at the following mileages 7,000, 14,000, 17,000, 22,000, 25,000, 29,000, 31,000, 32,000, 45,000 miles. Specification includes upgraded 19 inch v spoke alloy wheels, Coral Red leather with heated seats, auto stop start, multifunctional steering wheel, alarm, wind deflector, isofix, sport seats, storage compartment pack, brush aluminium trim, headlamp wash jets, rain sensing wipers, lighting pack, BMW professional radio, USB audio, autolights, remote central locking with 2 keys, front and rear parking sensors, radio CD, fully electric roof, electric windows, cruise control. In good condition inside and out; drives really well. Overall if you are looking for a low mileage sporty convertible with a good service history this is well worth coming in to see. All of our cars come with a national parts and labour warranty. We also offer finance and a part exchange service. HPI checked and we do not charge admin fees. To find out more visit carsofchichester.co.uk or call us on 01243781111.