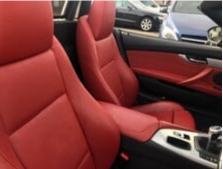

#### **Description**

Here we have this lovely 2012 BMW Z4 SDRIVE20I petrol 6 speed manual which has covered just 52,000 miles featured in Black Sapphire. Comprehensive service history carried out at the following mileages 7,000, 14,000, 17,000, 22,000, 25,000, 29,000, 31,000, 32,000, 45,000 miles. Specification includes upgraded 19 inch v spoke alloy wheels, Coral Red leather with heated seats, auto stop start, multifunctional steering wheel, alarm, wind deflector, isofix, sport seats, storage compartment pack, brush aluminium trim, headlamp wash jets, rain sensing wipers, lighting pack, BMW professional radio, USB audio, autolights, remote central locking with 2 keys, front and rear parking sensors, radio CD, fully electric roof, electric windows, cruise control. In good condition inside and out; drives really well. Overall if you are looking for a low mileage sporty convertible with a good service history this is well worth coming in to see. All of our cars come with a national parts and labour warranty. We also offer finance and a part exchange service. HPI checked and we do not charge admin fees. To find out more visit carsofchichester.co.uk or call us on 01243781111.